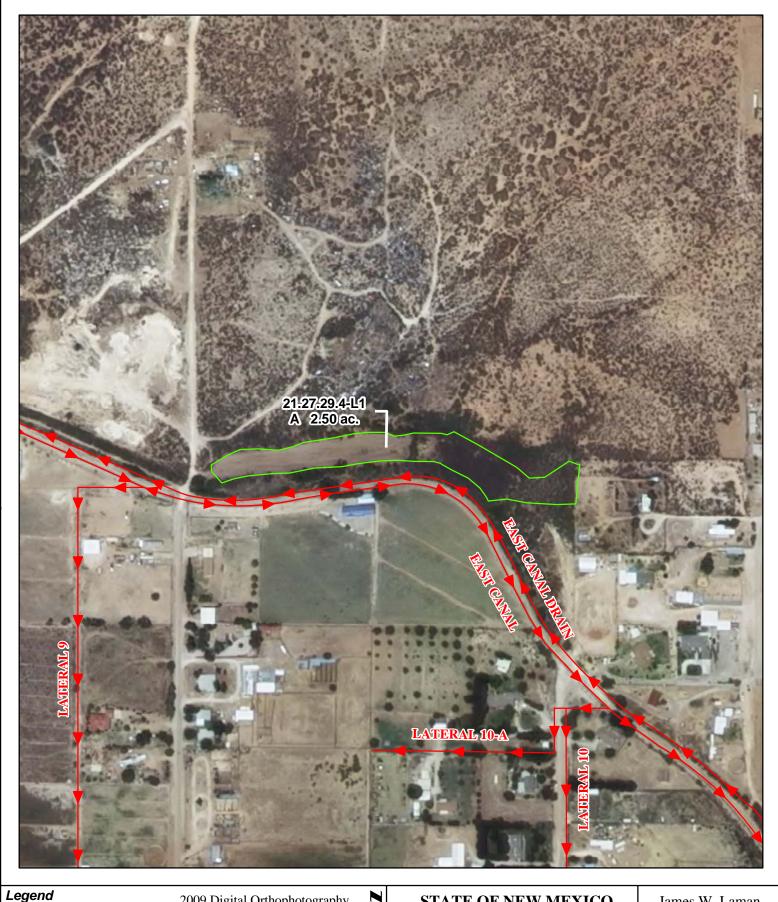

Subfile No.: **21.27.29.4-L1**Court No.: **CV-WH-03-953** 

CID Assessment Number: 480-00-00-01

Date of Filing of Original Consent Order: October 21, 2004

Defendants: JAMES W. LAMAN

#### f. Location and Amount of Irrigated Acreage:

Section 29, Township 21S, Range 27E, N.M.P.M.

Pt. SE<sup>1</sup>/<sub>4</sub> 2.50 acres

Total: 2.50 acres

As shown on the attached revised Hydrographic Survey Map for Subfile No. 21.27.29.4-L1, and th CID Section Hydrographic Survey Map Sheet No. 42 (1999-2011), included in Part F of this Appendix, representing the Court record as of the date of the filing of this Decree.

## g. Amount of Water:

As set forth in Part B of this Appendix.

Point of Diversion Canals / Ditches

**Tract Boundaries** 

Surface Water Only

Supplemental Groundwater Reservoir / Pond

No Right

2009 Digital Orthophotography Grid Interval = 1000

# Pecos River Stream System **Carlsbad Irrigation District**

Hydrographic Survey Township 21

James W. Laman Subfile 21.27.29.4-L1 1/3/2011

D.D.